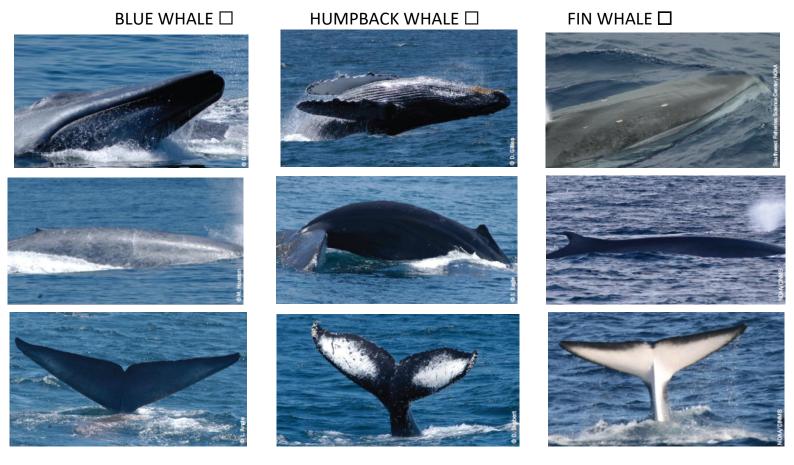

Were any whales seen during the transit? YES □ NO □What did you see? (Check all that apply)

UNKNOWN WHALE SPECIES

|                             | <b>ls:</b> Note – if any whale sighting sses used in the app here:   |            |                            | please provide the email addres |
|-----------------------------|----------------------------------------------------------------------|------------|----------------------------|---------------------------------|
|                             | gs reported using the Whale A whale sighting details below is option | onal)      | NO □                       |                                 |
|                             |                                                                      | EXAMPLE    |                            |                                 |
| Whale Sighting Event Number | er* <u>1</u> Observer's Name <u>Jessica</u>                          | Morten     | Posted via Whale Ale       | rt app? YES ⊠ NO □              |
| Date (UTC) _ April 15, 202  | 21 Time (hh:mm UTC) <u>10</u>                                        | :45 UTC    | Latitud <u>e 34.495782</u> | Longitud <u>e -121.446667</u>   |
| # of Blue1                  | # of Humpback0                                                       | # of Fin   | 0 # of                     | Unknown Whales 2                |
|                             | er* Observer's Name<br>_Time (hh:mm UTC)                             |            |                            |                                 |
| # of Blue                   | # of Humpback                                                        | # of Fin _ | # of U                     | nknown Whales                   |
| Whale Sighting Event Number | er* Observer's Name                                                  |            | Posted via Whale Aler      | t app? YES □ NO □               |
| Date (UTC)                  | _Time (hh:mm UTC)                                                    | Latitude   | Longitude                  |                                 |
| # of Blue                   | # of Humpback                                                        | # of Fin _ | # of U                     | nknown Whales                   |