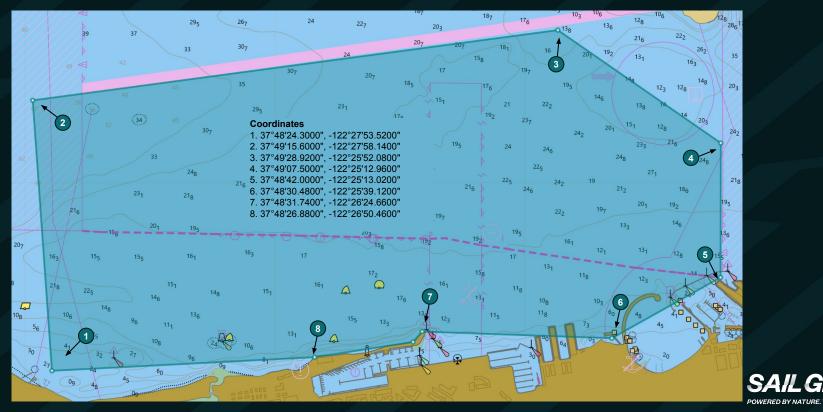

## SPECIAL LOCAL REGULATION AREA

THE EXCLUSION ZONE/RACE COURSE WILL FIT WITHIN THIS AREA ON MARCH 21-23 SAME FOOTPRINT AS PREVIOUS SEASONS